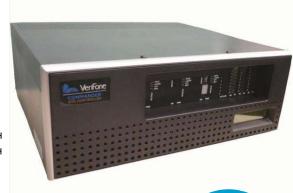

## Техникийн үзүүлэлт

Ажиллах орчин

Хэмжээ

Процессор 2.10 GHz Intel Core i3-2310E CPU, Scalable to Intel Core i7 Санах ой 4GB DDR2 SDRAM, Scalable to 8GB 8GB Solid State Mass Storage plus 160 GB Hard Drive Scalable Сторэйж to 1TB Hard Drive Холболт 1x USB 2.0 ports 2x 10/100/1000 Ethernet Ports 16x RS-232 Serial Ports - Scalable to 24 ports Оношлогооны Soft Reset Button, diagnostic console port, 7-segment status LEDs, heartbeat LED, power LED, and diagnostic switches самбар 8 RJ-45, RS-232 serial ports with optional software controlled 12 Холболт Volt DTR power, Diagnostic Panel for fast debugging; includes soft reset button, diagnotic console port, 7-segment status LEDs, heartbeat LED, and diagnostic switches Үйлдлийн ситем Secure Real-Time Linux Backup battery for power loss protection 2 slots for additional CPU functionality **Өргөтгөх** 3 PCIe peripheral card slots боломж 2 Hard Drive slots

14.75" W x 6.25" H x 16" L

Temperature: operating range 0- 40° C, non-operating range -20

to 60° C Humidity: operating range 15% to 95%, RH at 40° C

Аж үйлдвэрийн салбарт хамгийн хурдан процессорыг ашиглан дамжуулалтыг хурдасгаарай.